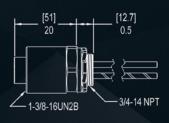

# **+** Power Distribution Series

Available in 3 & 4 Pole, 15A to 30A

COST EFFECTIVE - TIME EFFICIENT - RELIABLE



[ t-connectors & adapters ] [ receptacles ] [ over-molded cordsets ] **Mencom Corporation** 1-770-534-4585 www.mencom.com

## **+** CONNECTOR SPECS

1 3/8"-16 UN threads
UL Listed & IP67 Rating

The Mencom power distribution series provides a cost effective and time efficient, plug and play solution for your motor and machine, power applications. This easy to use industrial series of molded cordsets, prewired receptacles, adapter plugs and tees, provide a quick disconnect option for applications that demand more power.

#### over-molded cordsets



[108] 4.2

1-3/8-16UN2B





#### [ receptacles ]

3/4"-14NPT shown. 1/2"-14NPT & also available.





#### [ t-connectors ]



### [ adapters ]



### [ ratings ]

| 3    | 10 AWG    | 12 AWG    | 14 AWG    |
|------|-----------|-----------|-----------|
| pole | 600V, 30A | 600V, 25A | 600V, 18A |
| 4    | 10 AWG    | 12 AWG    | 14 AWG    |
| pole | 600V, 25A | 600V, 20A | 600V, 15A |

## **+** MODULAR SOLUTION



For power distribution system

The Mencom power distribution series is completely modular, which means the user can mix and match assorted parts on the installation. The simple plug and play solution reduces installation time and the need for specialized tools or labor that is typically used for traditional conduit or raceway installations. The result is faster, easier, and more reliable than hardwiring, and offers an attractive over-all cost savings for the installation.

П