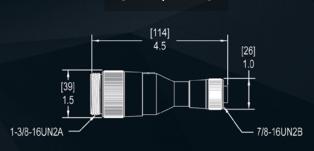

ibution Series

Available in 3 & 4 Pole, 15A to 30A

COST EFFECTIVE - TIME EFFICIENT - RELIABLE



[ t-connectors & adapters ] [ receptacles ] [ over-molded cordsets ] **Mencom Corporation** 1-770-534-4585 www.mencom.com

## **+** CONNECTOR SPECS

1 3/8"-16 UN threads
UL Listed & IP67 Rating

The Mencom power distribution series provides a cost effective and time efficient, plug and play solution for your motor and machine, power applications. This easy to use industrial series of molded cordsets, prewired receptacles, adapter plugs and tees, provide a quick disconnect option for applications that demand more power.

#### over-molded cordsets



[108] 4.2

1-3/8-16UN2B





#### [ receptacles ]

3/4"-14NPT shown. 1/2"-14NPT & also available.





#### [ t-connectors ]



### [ adapters ]



### [ ratings ]

| 3    | 10 AWG    | 12 AWG    | 14 AWG    |
|------|-----------|-----------|-----------|
| pole | 600V, 30A | 600V, 25A | 600V, 18A |
| 4    | 10 AWG    | 12 AWG    | 14 AWG    |
| pole | 600V, 25A | 600V, 20A | 600V, 15A |

## **+** MODULAR SOLUTION



For power distribution system

The Mencom power distribution series is completely modular, which means the user can mix and match assorted parts on the installation. The simple plug and play solution reduces installation time and the need for specialized tools or labor that is typically used for traditional conduit or raceway installations. The result is faster, easier, and more reliable than hardwiring, and offers an attractive over-all cost savings for the installation.

П

ı