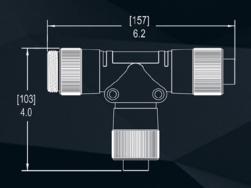

# **+** Power Distribution Series

Available in 3 & 4 Pole, 15A to 30A

COST EFFECTIVE - TIME EFFICIENT - RELIABLE



[ t-connectors & adapters ] [ receptacles ] [ over-molded cordsets ] **Mencom Corporation** 1-770-534-4585 www.mencom.com

## **+** CONNECTOR SPECS

1 3/8"-16 UN threads
UL Listed & IP67 Rating

The Mencom power distribution series provides a cost effective and time efficient, plug and play solution for your motor and machine, power applications. This easy to use industrial series of molded cordsets, prewired receptacles, adapter plugs and tees, provide a quick disconnect option for applications that demand more power.

#### over-molded cordsets



[108] 4.2

1-3/8-16UN2B





#### [ receptacles ]

3/4"-14NPT shown. 1/2"-14NPT & also available.





#### [ t-connectors ]



### [ adapters ]



### [ ratings ]

| 3    | 10 AWG    | 12 AWG    | 14 AWG    |
|------|-----------|-----------|-----------|
| pole | 600V, 30A | 600V, 25A | 600V, 18A |
| 4    | 10 AWG    | 12 AWG    | 14 AWG    |
| pole | 600V, 25A | 600V, 20A | 600V, 15A |

## **+** MODULAR SOLUTION



For power distribution system

The Mencom power distribution series is completely modular, which means the user can mix and match assorted parts on the installation. The simple plug and play solution reduces installation time and the need for specialized tools or labor that is typically used for traditional conduit or raceway installations. The result is faster, easier, and more reliable than hardwiring, and offers an attractive over-all cost savings for the installation.

П

ı