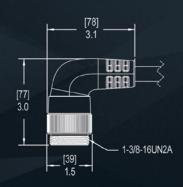

#### over-molded cordsets

[108] 4.2

1-3/8-16UN2B

## **+** CONNECTOR SPECS

1 3/8"-16 UN threads
UL Listed & IP67 Rating

The Mencom power distribution series provides a cost effective and time efficient, plug and play solution for your motor and machine, power applications. This easy to use industrial series of molded cordsets, prewired receptacles, adapter plugs and tees, provide a quick disconnect option for applications that demand more power.