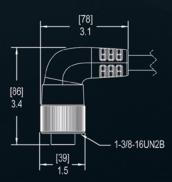

#### over-molded cordsets

[108] 4.2

1-3/8-16UN2B

## **+** CONNECTOR SPECS

1 3/8"-16 UN threads
UL Listed & IP67 Rating

The Mencom power distribution series provides a cost effective and time efficient, plug and play solution for your motor and machine, power applications. This easy to use industrial series of molded cordsets, prewired receptacles, adapter plugs and tees, provide a quick disconnect option for applications that demand more power.