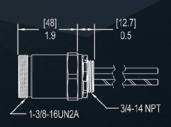

# **+** Power Distribution Series

Available in 3 & 4 Pole, 15A to 30A

COST EFFECTIVE - TIME EFFICIENT - RELIABLE



[ t-connectors & adapters ] [ receptacles ] [ over-molded cordsets ] **Mencom Corporation** 1-770-534-4585 www.mencom.com

## **+** CONNECTOR SPECS

1 3/8"-16 UN threads
UL Listed & IP67 Rating

The Mencom power distribution series provides a cost effective and time efficient, plug and play solution for your motor and machine, power applications. This easy to use industrial series of molded cordsets, prewired receptacles, adapter plugs and tees, provide a quick disconnect option for applications that demand more power.

#### over-molded cordsets



[108] 4.2

1-3/8-16UN2B





#### [ receptacles ]

3/4"-14NPT shown. 1/2"-14NPT & also available.





#### [ t-connectors ]



### [ adapters ]



### [ ratings ]

| 3    | 10 AWG    | 12 AWG    | 14 AWG    |
|------|-----------|-----------|-----------|
| pole | 600V, 30A | 600V, 25A | 600V, 18A |
| 4    | 10 AWG    | 12 AWG    | 14 AWG    |
| pole | 600V, 25A | 600V, 20A | 600V, 15A |

## **+** MODULAR SOLUTION



For power distribution system

The Mencom power distribution series is completely modular, which means the user can mix and match assorted parts on the installation. The simple plug and play solution reduces installation time and the need for specialized tools or labor that is typically used for traditional conduit or raceway installations. The result is faster, easier, and more reliable than hardwiring, and offers an attractive over-all cost savings for the installation.

П