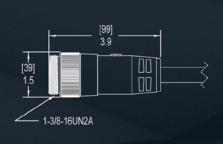

#### over-molded cordsets

[108] 4.2

1-3/8-16UN2B

## **+** CONNECTOR SPECS

1 3/8"-16 UN threads
UL Listed & IP67 Rating

The Mencom power distribution series provides a cost effective and time efficient, plug and play solution for your motor and machine, power applications. This easy to use industrial series of molded cordsets, prewired receptacles, adapter plugs and tees, provide a quick disconnect option for applications that demand more power.